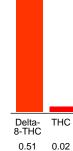

### Cannabinoid Profile

Cannabinoid Profile by HPLC

| Cannabinoid                                       | % wt         | mg/unit |
|---------------------------------------------------|--------------|---------|
| Delta-8-THC                                       | 0.51         | 26.16   |
| ТНС                                               | 0.02         | 1.026   |
| Total Cannabinoids                                | 0.53         | 27.2    |
| Calculated THC Yield                              | 0.02         | 1.03    |
| Calculated CBD Yield                              | 0.00         | 0.00    |
| Calculated Maximum THC Yield = THC + 0.877 * THCA |              |         |
| Calculated Maximum CBD Yield = CBD +              | 0.877 * CBDA |         |