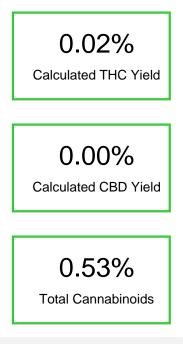

### Cannabinoid Profile

Cannabinoid Profile by HPLC

| Cannabinoid                                       | % wt         | mg/unit |
|---------------------------------------------------|--------------|---------|
| Delta-8-THC                                       | 0.51         | 26.16   |
| ТНС                                               | 0.02         | 1.026   |
| Total Cannabinoids                                | 0.53         | 27.2    |
| Calculated THC Yield                              | 0.02         | 1.03    |
| Calculated CBD Yield                              | 0.00         | 0.00    |
| Calculated Maximum THC Yield = THC + 0.877 * THCA |              |         |
| Calculated Maximum CBD Yield = CBD +              | 0.877 * CBDA |         |